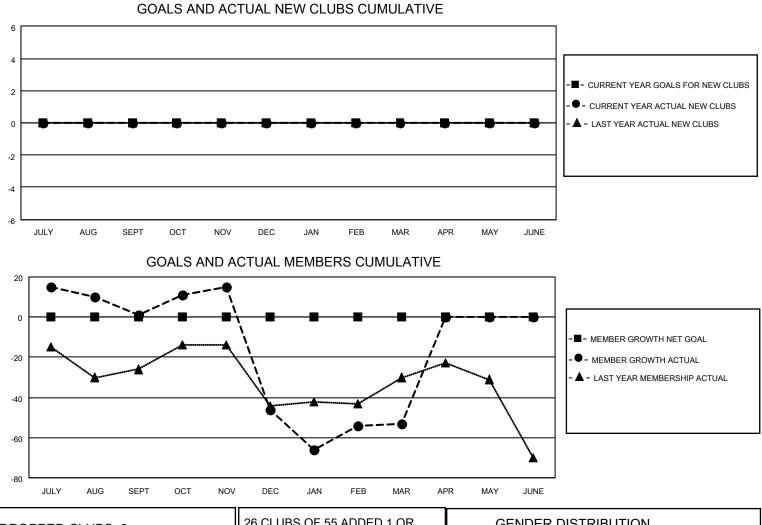

## LOCATION NEW JERSEY

District 16 L

Results as of: 3/31/2023

| Clubs                 |               |           |               | Members               |                        |                         |                                                    |
|-----------------------|---------------|-----------|---------------|-----------------------|------------------------|-------------------------|----------------------------------------------------|
| RESULTS FOR 2022-2023 |               |           |               | RESULTS FOR 2022-2023 |                        |                         |                                                    |
| QUARTER               | NEW CLUB GOAL | NEW CLUBS | DROPPED CLUBS | QUARTER MEMI          | BER GROWTH NET<br>GOAL | MEMBER GROWTH<br>ACTUAL | DROPPED<br>MEMBERS ACTUAL<br>(including transfers) |
| JULY/AUG/SEPT         | 0             | 0         | 1             | JULY/AUG/SEPT         | 0                      | 51                      | 43                                                 |
| OCT/NOV/DEC           | 0             | 0         | 2             | OCT/NOV/DEC           | 0                      | 45                      | 86                                                 |
| JAN/FEB/MAR           | 0             | 0         | 0             | JAN/FEB/MAR           | 0                      | 38                      | 43                                                 |
| APR/MAY/JUNE          | 0             | 0         | 0             | APR/MAY/JUNE          | 0                      | 0                       | 0                                                  |